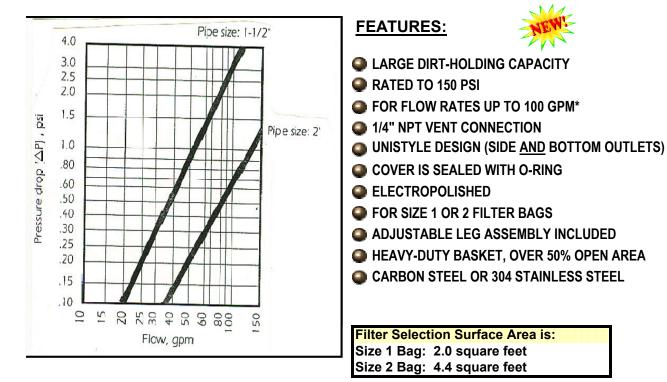

## Knight Housings - SK Series

SK15: USES SIZE 1 BAG, SK30: USES SIZE 2 BAG

\*Based on housing only. Fluid viscosity, filter bag used, and expected dirt loading should be considered when sizing a filter.