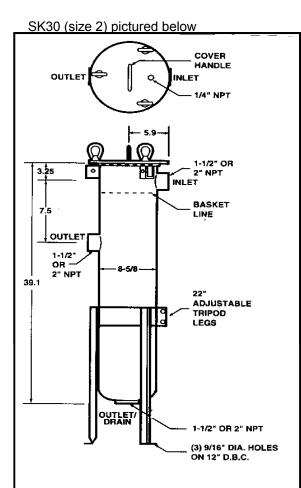

## Knight Housings - SK Series

SK15: USES SIZE 1 BAG, SK30: USES SIZE 2 BAG

\*Based on housing only. Fluid viscosity, filter bag used, and expected dirt loading should be considered when sizing a filter.

| HOW TO ORDER S                        | K15 AND SK30 FILTE | ER HOUSINGS  |                    |                         |            |                          |  |
|---------------------------------------|--------------------|--------------|--------------------|-------------------------|------------|--------------------------|--|
| MODEL                                 | CONNECTION SIZE    | OUTLET STYLE | PRESSURE<br>RATING | HOUSING MATERIAL        | COVER SEAL | BASKET<br>TYPE           |  |
| <b>SK15</b><br>Fits size 1 filter bag | 1-1/2" NPT         | UNISTYLE()   | 150                | CARBON STEEL (C)        | BUNA (B)   | FILTER BAG<br>BASKET (B) |  |
|                                       |                    |              |                    |                         | EPR (E)    |                          |  |
| <b>SK30</b><br>Fits size 2 filter bag | 2" NPT             |              |                    | 304 STAINLESS STEEL (S) | VITON (V)  |                          |  |
|                                       |                    |              |                    |                         |            |                          |  |